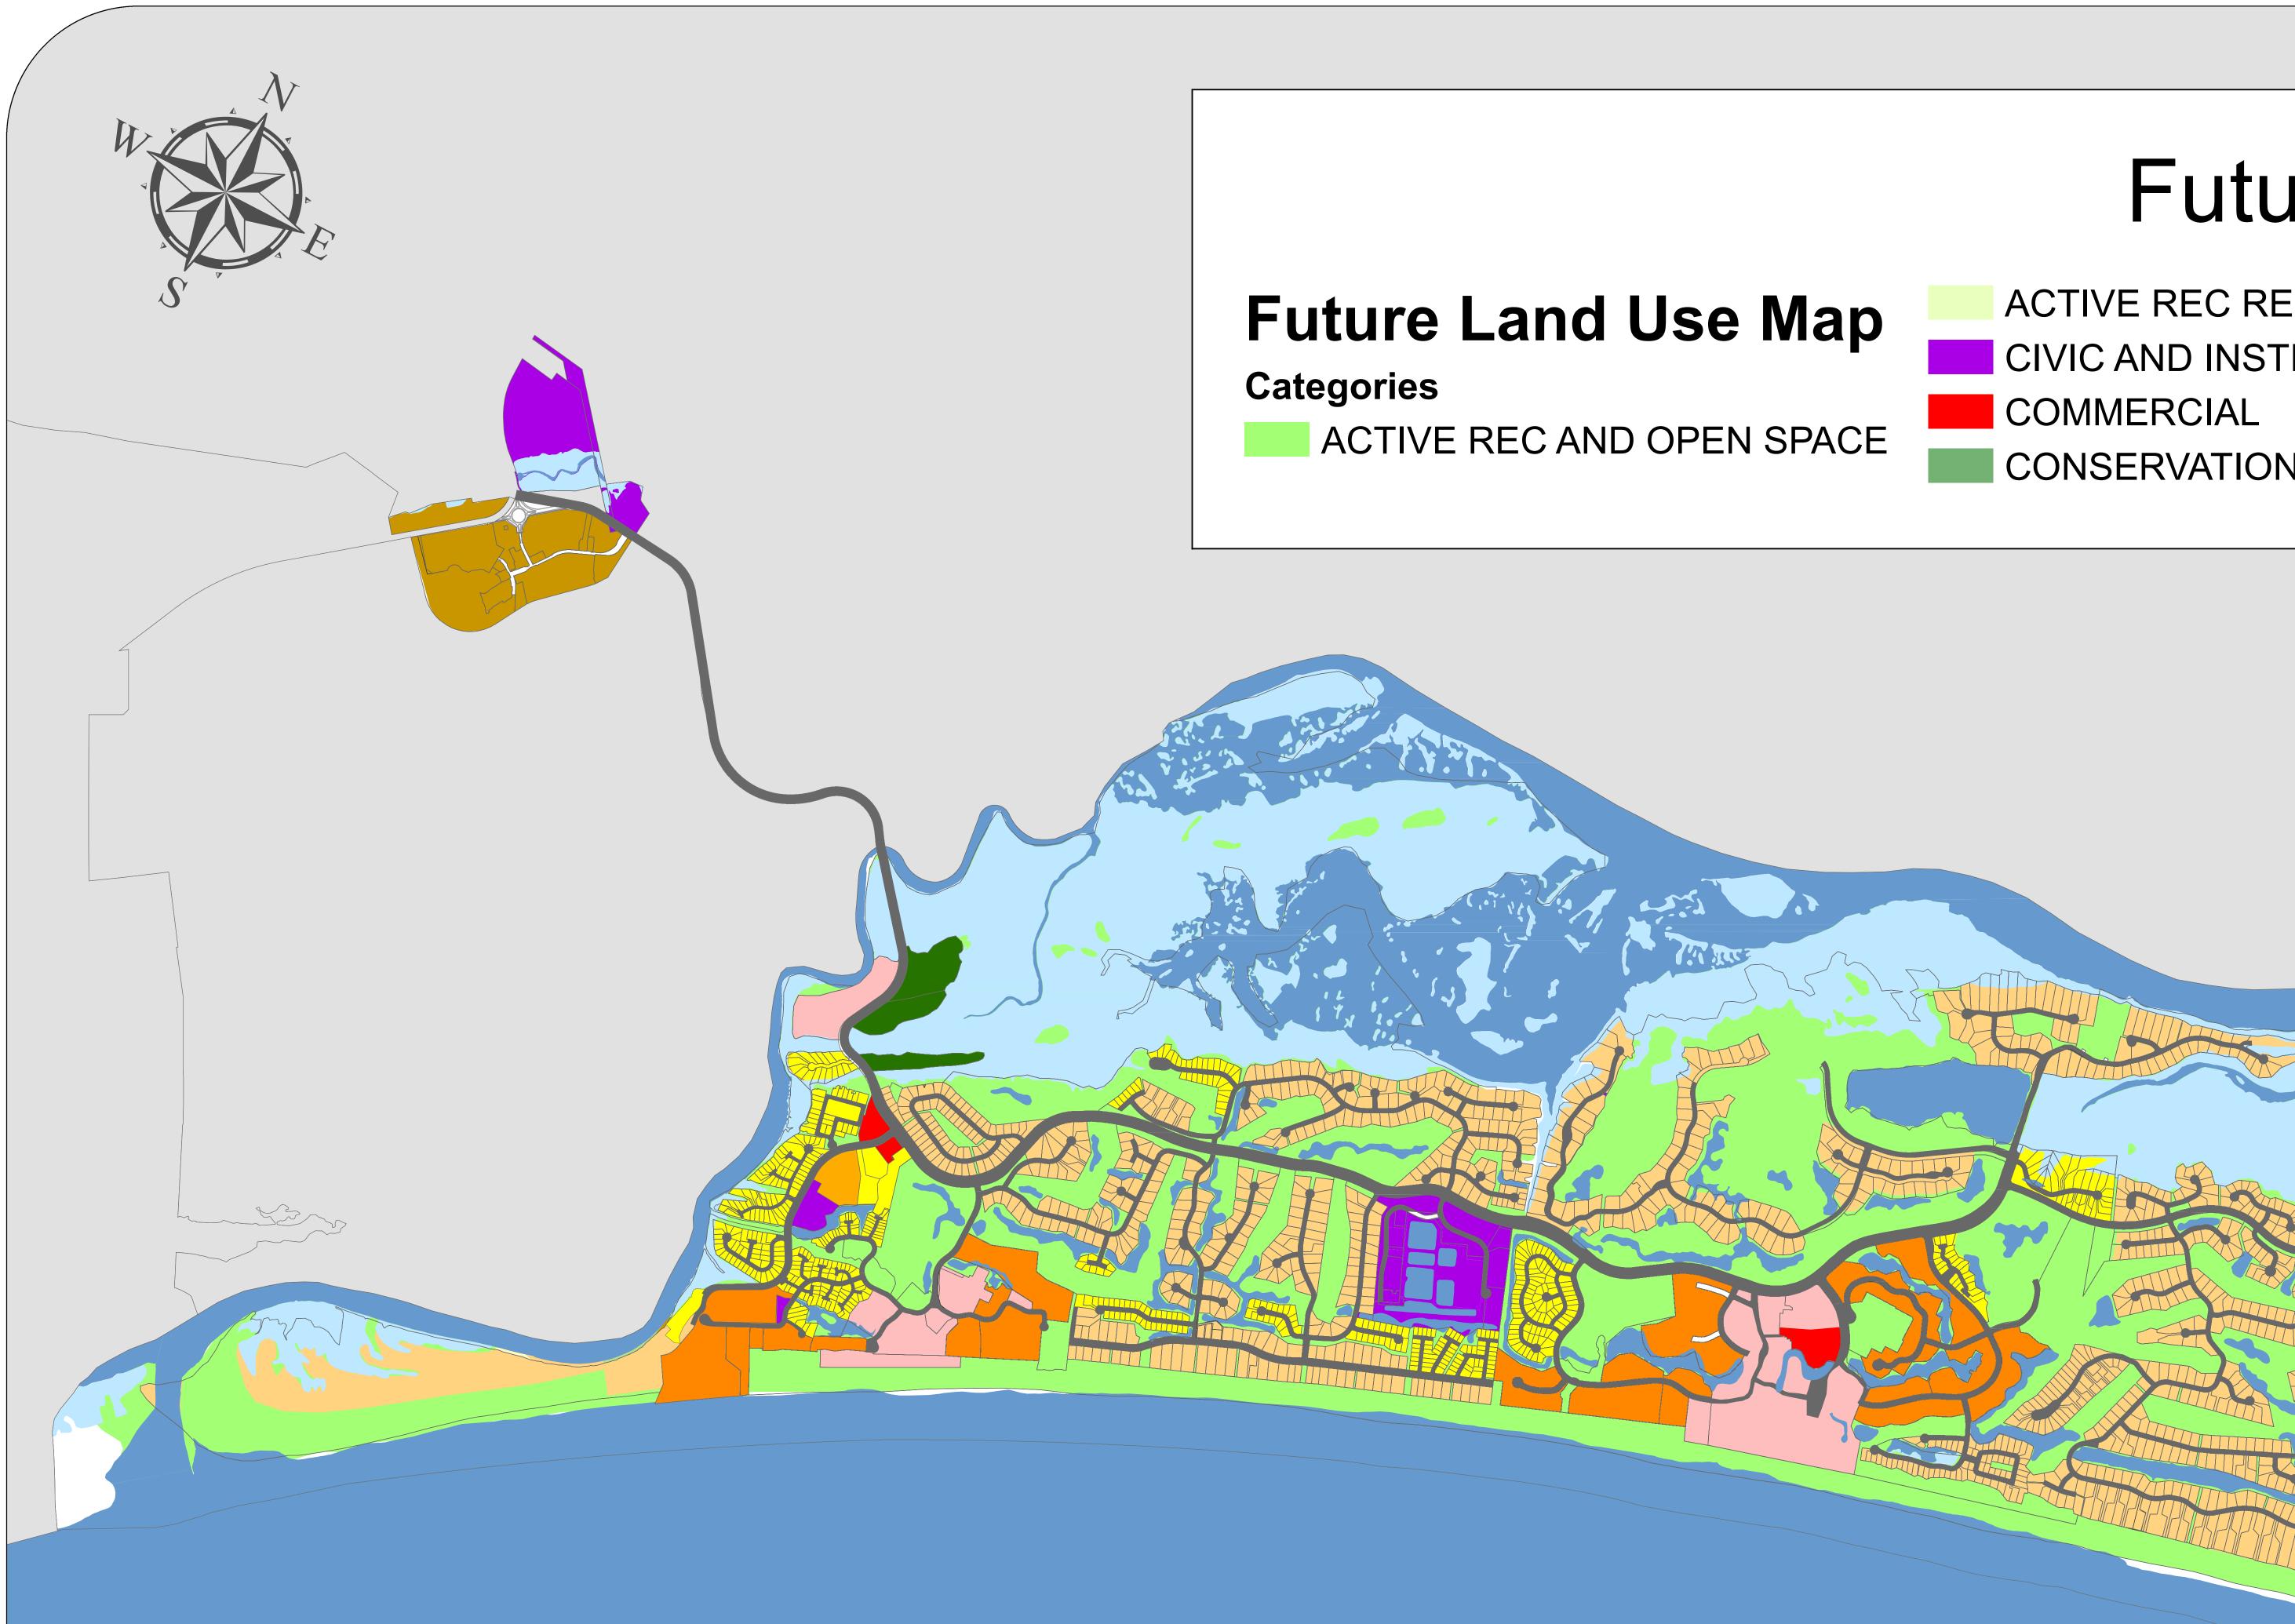

## Future Land Use Map

ACTIVE REC RESIDENTIAL AND OPEN SPACE CIVIC AND INSTITUTIONAL CONSERVATION

## Town of Kiawah Island Future Land Use Map

Adopted October 5, 2010 As Amended

HIGH DENSITY RESIDENTIAL LOW DENSITY RESIDENTIAL MEDIUM DENSITY RESIDENTIAL MIXED USE

\*SUBJECT TO ANY CURRENT DEVELOPMENT AGREEMENT

THIS MAP HAS BEEN PREPARED FROM DEDS, PLATS, AND OTHER PUBLIC RECORDS AND DATA RECORDED TO DATE. PROPERTY LINES DEPICTED DO NOT NECESSARILY REPRESENT ACTUAL LAND SURVEYS. THIS MAP IS NOT A LEGAL DOCUMENT. GRID IS BASED ON THE SOUTH CAROLINA STATE PLANE COORDINATES.

Print Date: 11.22.2023 File: TOKI\_GIS\_FUTURELANDUSEMASTER2 Town of Kiawah Island Planning Department Prepared By: JWTJ

0.25 0.5 1.5